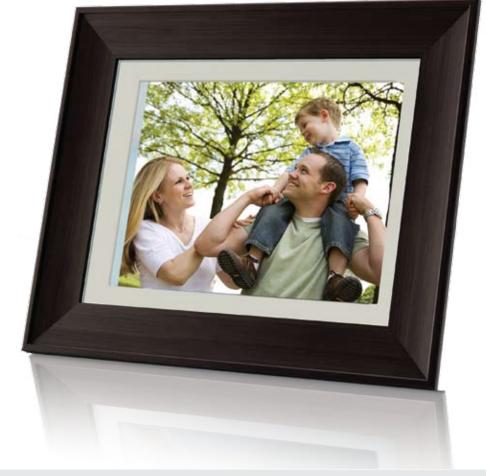

## **DP852-1G**

## 8" DIGITAL PHOTO FRAME with **MULTIMEDIA PLAYBACK and 1GB BUILT-IN MEMORY**

- 8" TFT LCD color display
- Classic wooden frame
- 1GB internal flash memory lets you store your favorite photos directly on the frame
- Displays JPEG photo files
- Plays MP3 and WMA music files
- Plays MPEG-4, H.264, and Motion JPÉG video files
- Photo slideshow mode with music
- Calendar and clock with alarm timer
- SD, MMC, MS, xD, and CF card slots
- Full-size USB port for use with flash memory drives
- Integrated stereo speakers
- Includes Vividshare™ PC software for creating custom multimedia slideshows
- Full-function remote control included
- Wall-mountable design with detachable stand

| SPECIFICATIONS           |                                                                          |
|--------------------------|--------------------------------------------------------------------------|
| Display Type             | 8" TFT LCD @ 800 x 600<br>Contrast Ratio: 500:1<br>Brightness: 250 cd/m² |
| Removable Memory Support | SD, MMC, MS, CF, xD, USB Flash Drive                                     |
| File Format Support      | Photo: JPEG<br>Video: MJPEG, MPEG-4 (XviD), H.264<br>Audio: MP3, WMA     |
| Plug-and-Play OS Support | Windows 98SE/2000/XP/Vista or newer<br>Macintosh OS X or newer           |
| PC Interface             | USB 2.0 Hi-Speed                                                         |
| AV Output                | 3.5mm Headphone<br>Integrated Stereo Speakers                            |
| Power                    | AC 100-240V                                                              |